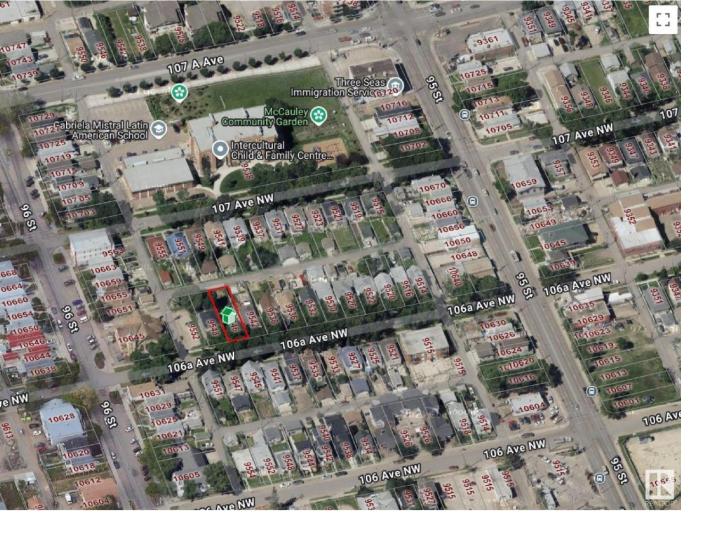

## Edmonton Alberta

\$155,000

33'  $\times$  122'  $\sim$  (4,035 Sq. Ft.) Vacant lot ready for infill redevelopment. No demolition required, just bring your plans and start building before winter! Located in a quieter area of McCauley where the canopy of trees lines the street. Walk to the Italian Centre shop and amenities on 95 St. RS (small scale residential) Zoning allows for a multitude of options and possibilities. (id:6769)