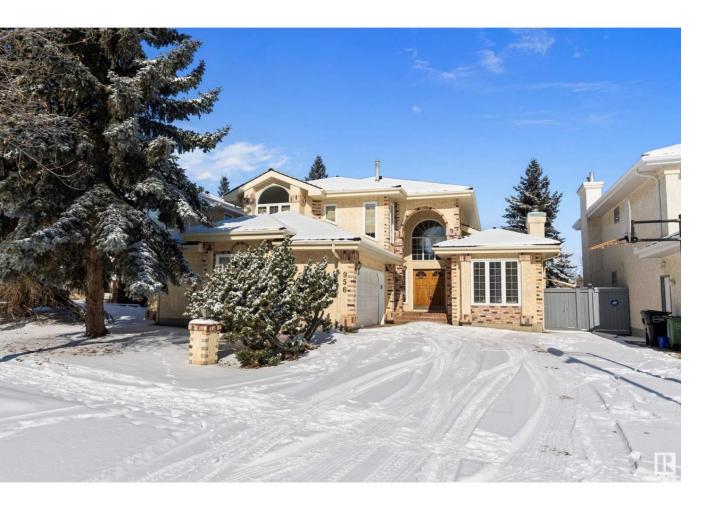

## Edmonton Alberta

\$715,000

Fabulous OGILVIE location across from the neighborhood park with tennis courts, WALKING TRAILS and just steps to the NATURAL GREEN SPACE that runs thru the neighborhood, yet minutes from all the AMENITIES the area has to offer! This ONE OWNER, TIMELESS & TRADITIONAL 2614+ sq. ft. 2 story offers a FORMAL LIVING ROOM & DINING ROOM featuring rich BRAZILIAN HARDWOOD, a fireplace & a DEN just off the CENTRAL FOYER, the kitchen features GRANITE counters, NEWER STAINLESS appliances & an ISLAND COOKTOP with down draft! A GENEROUS NOOK provides access to the west deck & mature yard. Cozy up in the FAMILY ROOM off the kitchen offering a WET BAR & fireplace, there is also a bedroom/den & 2 pc bath plus garage access! Up the CENTRAL STAIRCASE to a loft space, 2 bedrooms with a 4pc bath and a GRACIOUS PRIMARY bedroom with a separate shower, JACUZZI tub & large WI closet. The undeveloped basement is ready for your personal touch. CENTRAL AIR, NEWER HI-EFFICIENCY FURNACE & HOT WATER TANK, CEDAR SHINGLES & so much more! (id:6769)