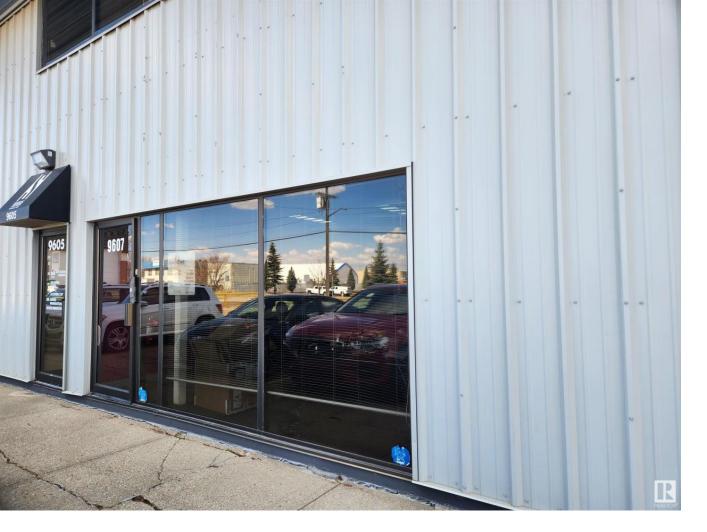

## 9607 41 Avenue Edmonton AB

BE zoned, 4500 sq ft industrial bay available now! Ground floor office space - primary office is 1050ft2 with lockable connecting door to the smaller office of 450 ft2. Total dimensions approximately 50ft x30 ft. Warehouse area 50x60'. Lots of parking available. Three bathrooms, kitchenette, and break bar. Attractive space. Flexible lease term will be considered. Great access to south side arterial roads - 91 St., Whitemud Dr., and 99 St.