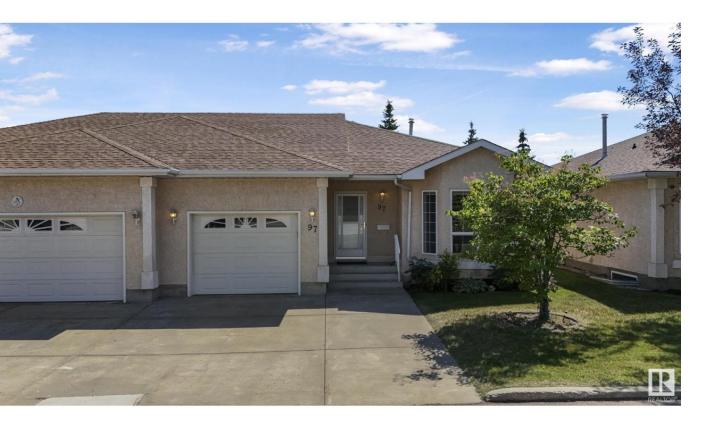

## Edmonton Alberta \$324,900

Fantastic adult bungalow (55+) in a prime location backing onto a beautiful park with a private, south-facing yard and large covered deck complete with privacy wall. This bright and airy home features large windows, spacious bedrooms, and two full bathrooms, including a primary suite with walk-in closet and ensuite. The kitchen offers light oak cabinetry, a matching buffet in the dining area, pantry, and plenty of storage. Main floor laundry adds convenience, and the fully finished basement includes a large great room and a generous hobby room. Recent updates include a new furnace and hot water tank. This home is in excellent condition and has been very well maintained. Low-maintenance and move-in ready. Quiet, peaceful setting yet close to all amenities, shopping, walking paths, transit, and more. A must-see for those seeking quality, comfort, and a park-like environment in a well-cared-for 55+ community. (id:6769)