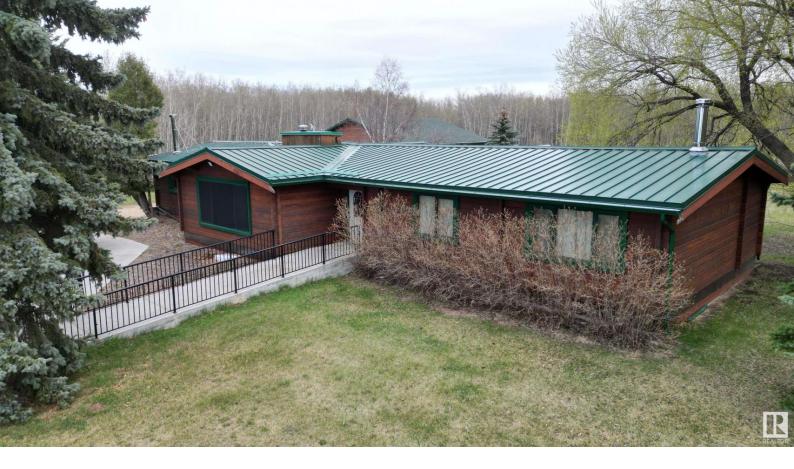

## 52307 RGE RD 213 97 Rural Strathcona County AB \$614,000

2256 SQ FT LINDAL CEDAR, AIR CONDITIONED RANCHER BOASTING CITY WATER, NEWER METAL ROOF, NEWER HIGH EFFICIENT FURNACES, HOT WATER TANK, UPGRADED TRIPLE PANE LOW E WINDOWS, UPGRADED SEPTIC TANKS, AIR CONDITIONERS ON BOTH FURNACES, NEWER SIDEWALKS, UPGRADED FLOORING INCLUDING VINYL TILE FLOORING WITH A 25 YEAR WARRANTY AND RUSTIC PINE PLANK LAMINATE FLOORING. THE PROPERTY ALSO FEATURES A NEWER 36' X 40' SHOP C/W A CONCRETE FLOOR, 2 LARGE GARDEN SHEDS, AND FENCING AND SHELTER FOR HORSES.