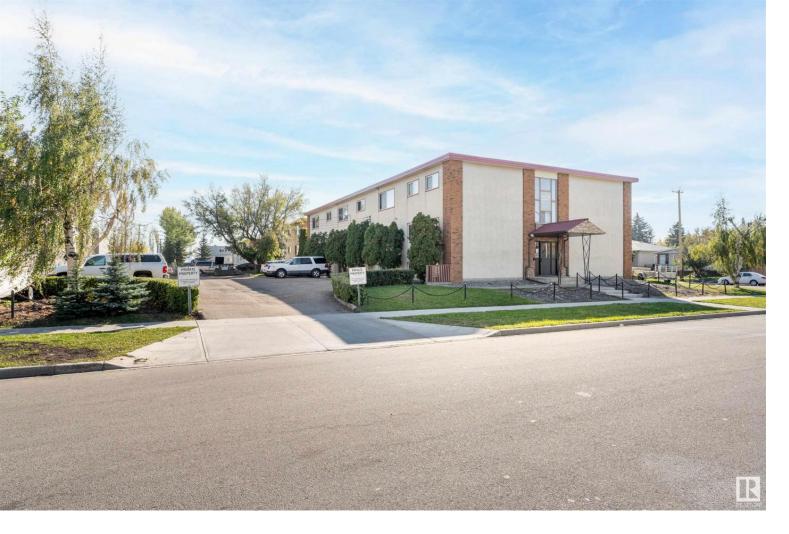

## 9725 130 Avenue Edmonton AB \$1,900,000

Green Oak Apartments is a fifteen-suite apartment building located at 9725 - 130 Avenue in Edmonton, Alberta, in the neighbourhood of Lauderdale. It is a two and a half walk-up, wood-frame construction building with balconies. It was built in 1968. Parking is surface and paved. The suite mix is 6 One-Bedroom suites, 6 Two-Bedroom suites and 3 Two-Bedroom plus den. 5.89% proforma cap rate.