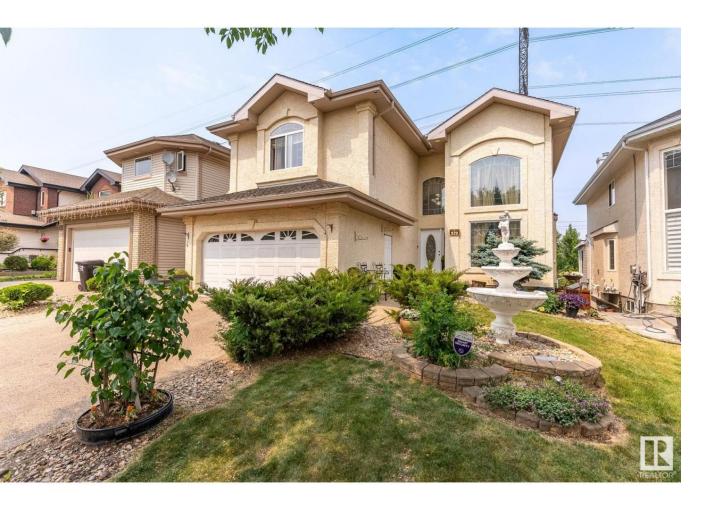

## Edmonton Alberta \$700,000

Nestled in one of Edmonton's most sought-after neighbourhoods, this stunning nearly 2,750 sqft ORIGINAL OWNERS, custom built home offers the perfect blend of nature, convenience, and lifestyle. Enjoy direct access to the scenic Whitemud Creek trail system with a walkout basement that brings the outdoors to your doorstep. Located in close proximity to some of the city's top-rated schools and just minutes from THREE premier golf courses, this home is ideal for families and outdoor enthusiasts alike. A rare opportunity to own in a PRIME location with unmatched access to amenities and green space. Inside, you'll find thoughtfully designed living spaces with large windows that fill the home with natural light. The spacious layout is perfect for entertaining, while still offering cozy areas for quiet moments. With quality finishes and attention to detail throughout, this home combines elegance and comfort in a truly exceptional setting. (id:6769)