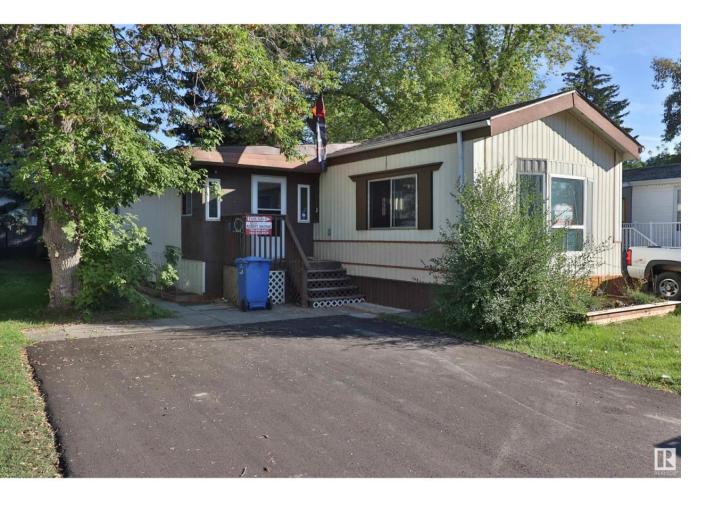

## Leduc Alberta

\$156,900

Welcome home. This TOTAL reno'd 1480 SQ. FT. property is ready to move into and boasts the following: NEW - kitchen cupboards and countertops with eating bar, vinyl planking flooring throughout, stove, light fixtures, paint, washer and dryer upgraded, bathrooms, roof 6 years old, some windows replaced. A sparkling 3 bed, 2 bath home with an expansive addition providing separate porch area, large coat closet, ample storage, den, and separate entrance. The open floor plan is a perfect family fit. Your huge kitchen can fit a formal dining table to compliment the eating bar. Settle into the massive bright south facing living room. The spacious master-bed will fit a king bed, and enjoy the complete 3 pce. ensuite bath and double closets. 2 additional bedrooms complete the package. 2 separate access doors to rear yard - 2 storage sheds and deck in rear yard. Very low traffic noise location. If 3 beds, 2 baths, room to move, and turn key living is important, then take a look. A pleasure to show. (id:6769)