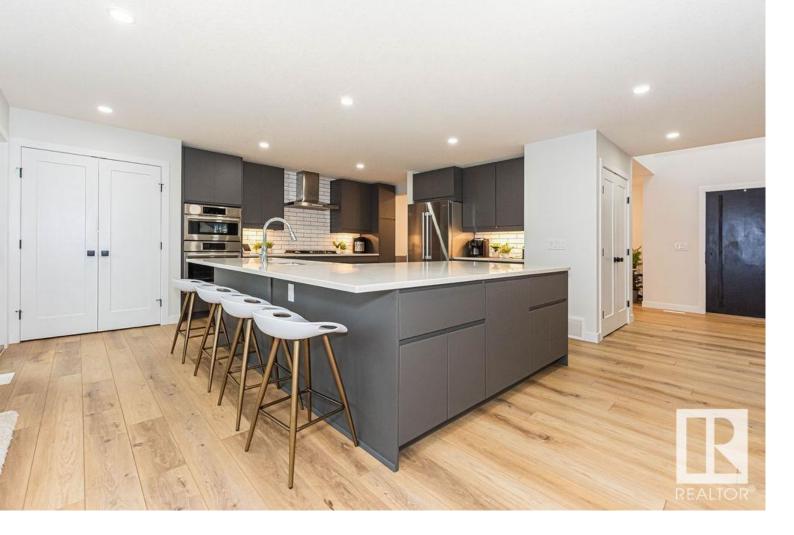

## Edmonton Alberta

\$1,025,000

Experience elevated living in this exquisite 2,554 SqFt home, nestled in Edmonton's coveted Ritchie Neighbourhood. Built in 2021, this residence showcases superior craftsmanship with high-end fixtures, premium appliances, & custom cabinetry throughout. The chef's kitchen is a culinary masterpiece, seamlessly flowing into expansive living areas designed for both comfort & sophistication. Featuring 3 spacious bedrooms, 2 luxurious 5-piece bathrooms, & an additional 2-piece powder room, every detail exudes elegance. The oversized double detached garage includes a legal suite, currently generating impressive Airbnb income — we have the financials! An unfinished basement with a separate side entrance offers potential for a 2-bedroom legal suite, enhancing investment opportunities. Situated steps from Ritchie Market's vibrant eateries & boutiques, Mill Creek Ravine's scenic trails & swimming pool, & top-rated schools like Ecole J.H. Picard & Hazeldean School, this property epitomizes upscale urban living. (id:6769)