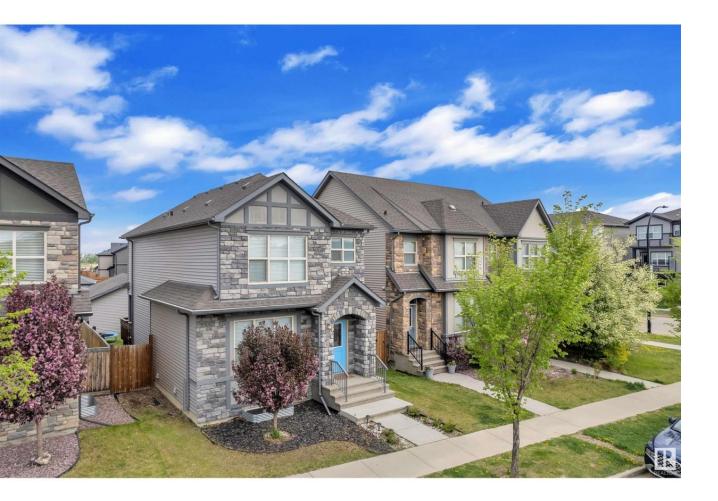

## Spruce Grove Alberta

From the moment you arrive, you'll be charmed by this home's eye-catching rock exterior, low-maintenance landscaping, and vibrant front door. Step inside to a bright, open-concept main floor featuring a spacious living and dining area, bathed in natural light thanks to large windows. A stylish 3-way gas fireplace adds warmth and elegantly separates the two spaces. The kitchen is impressively sized, offering ample counter space, a handy corner pantry, stainless steel appliances, rich dark cabinetry, and light granite countertops – all beautifully coordinated. Just off the kitchen, a functional mudroom leads to the backyard and a welcoming deck, ideal for enjoying your outdoor space. Upstairs, you'll find a serene primary suite complete with a luxurious 4-piece ensuite and a generous walk-in closet. The upper level also includes two additional roomy bedrooms – each with walk-in closets – a convenient laundry area, and a second full 4-piece bathroom. (id:6769)