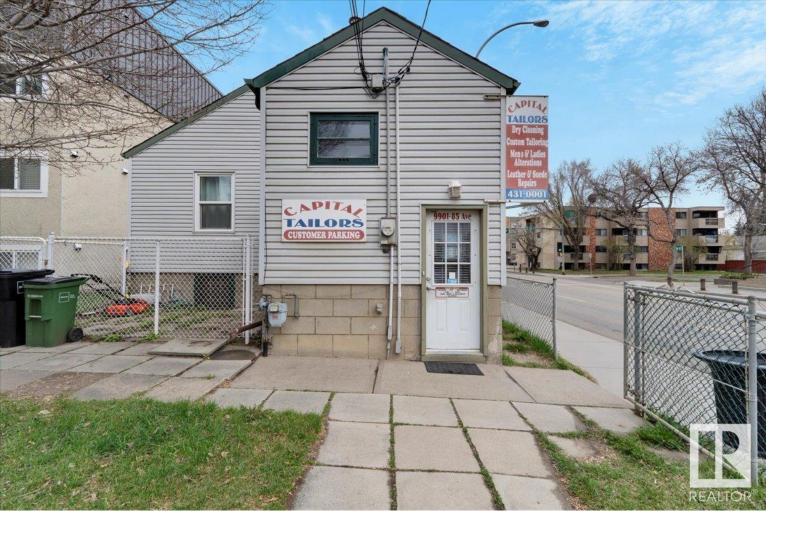

## 9901 85 Avenue Edmonton AB \$120,000

Great business opportunity! Well known established tailoring, alteration and dry cleaning depot. Situated on a high exposure (99 Street) and high residential and commercial neighborhood with exceptional accessibility and parking. Original business owner of 30+ years is well known for their quality workmanship and services. Generating long term and repeat individuals and corporate clienteles. Excellent sales and profit history for quick return of investment with potential future expansion. Approximately 950 sqft of fully fixtured premises for true turnkey operation. Low overhead costs and flexible lease agreement. Buyer may purchase building. Amazing value & potential! Please respect business confidentiality.