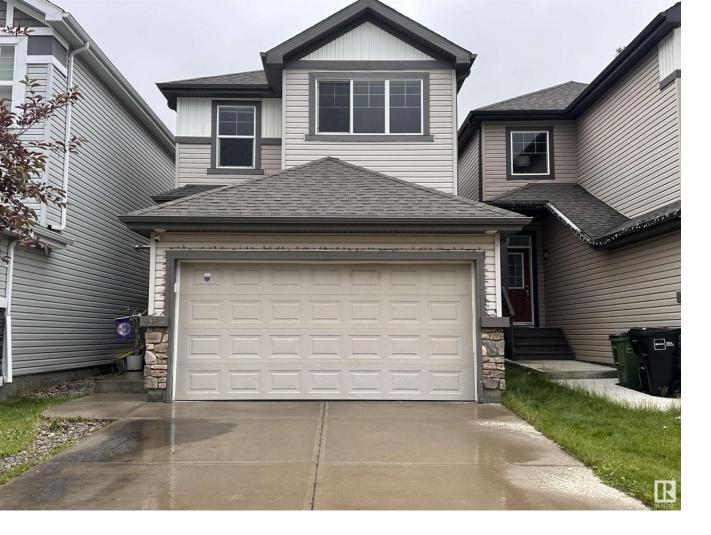

## Edmonton Alberta

\$2,700

Welcome to this well-maintained 2-storey detached single-family home in the desirable community of Stewart Greens. Featuring an oversized single attached garage and a paved driveway, this property offers comfort, space, and functionality. The main level boasts a bright and open living area with large windows and a functional kitchen with ample cabinetry. Upstairs includes spacious bedrooms and a full bath. The basement is full and unfinished--perfect for storage or future development. No pets permitted. Ideally located in a family-friendly neighborhood with quick access to Anthony Henday Drive and public transit. Nearby amenities include schools, parks, shopping at West Edmonton Mall, Costco, grocery stores, and restaurants. A perfect home for professionals or small families seeking a quiet and accessible location (id:6769)