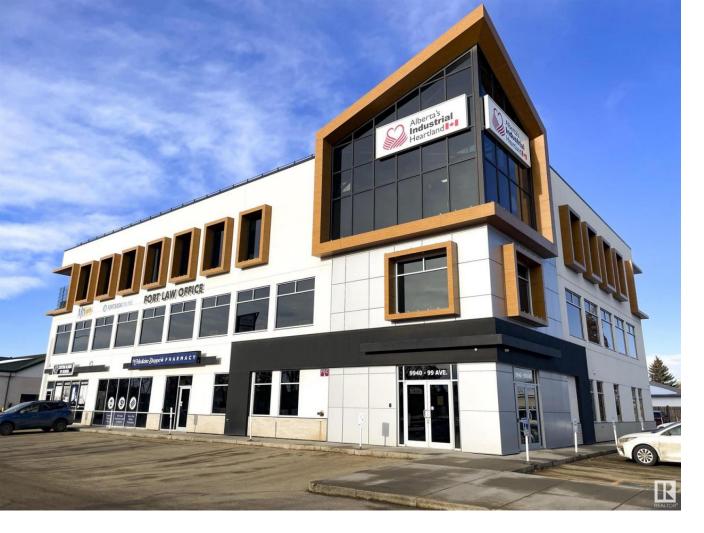

## Fort Saskatchewan Alberta

Multi-tenant office/retail building for sale. Listed at \$4,900,000. Building is 26,128 sf (includes the attached 875 sf garage) on a 074 Acre lot. 24, 946 sf deemed gross rentable space (as per building plans). Built in 2006 with 3rd floor addition in 2012 by PCL. Currently tenanted with a Proforma Net Operating Income of \$384,664. Commercial elevator, computerized security throughout building and the building is sprinklered. Further amenities are a roof top gardens and perimeter deck and a fitness center fully equipped with steam room, showers, and locker room. 67 surface parking stalls with an additional 2 garage parking stall on site. Located in Fort Saskatchewan City Centre within the Alberta Industrial Heartland 2022 property taxes were \$66,384 (id:6769)