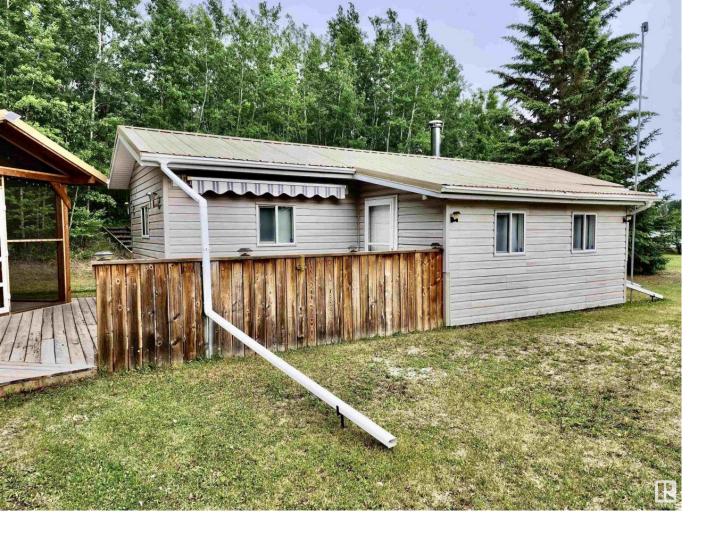

## 316 & 317 58532 Range Road 113 Rural St. Paul County AB

\$89,000

"Peaceful & Serene" This property is ideal for a summer cottage or a great spot to invite all of your family for the weekend. It offers two lots so there is plenty of yard space or room to park extra RV's. There is a 12x16 garage & 2 extra sheds for storage. The cottage has a spacious kitchen with plenty of cabinets & a wood stove to keep it cozy & warm. It has a 3pc. bathroom, a spacious master & a cozy living room or it could be used as another bedroom. The best part of this place is the screened in gazebo, the perfect spot to host a BBQ or enjoy your summer afternoons reading a book without being bothered by the bugs.