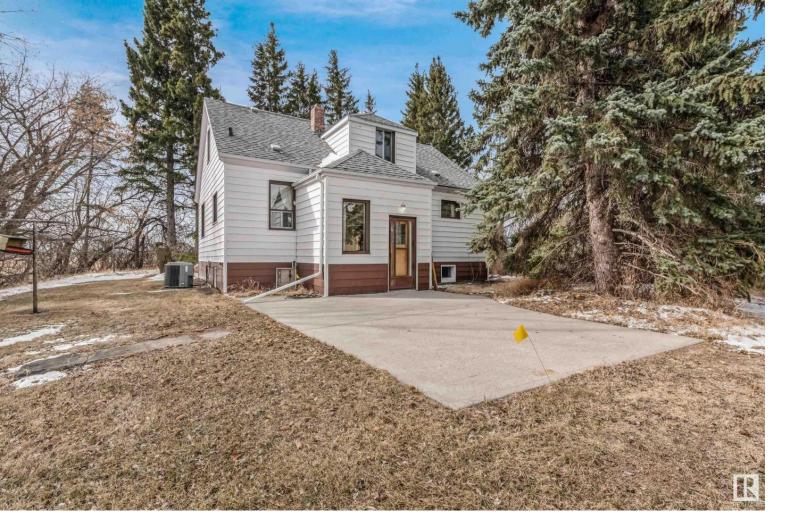

## 54325 RGE RD 205 Rural Strathcona County AB

Wonderful 162 Acre Homestead with 3 bedrooms ,1 bath partially finished basement on City Water with the potential to subdivide. Live in the Home until you build your dream home on the property. Quiet location with easy paved commute to Fort Saskatchewan or Sherwood Park. Large 47x 39 ft Heated Shop (blt in 82) with 14 x 16 ft new overhead door is plumbed for a bathroom and has its own septic tank system. Perfect for a small business or for someone who likes to tinker. Several Outbuildings included and 2 wells on site.