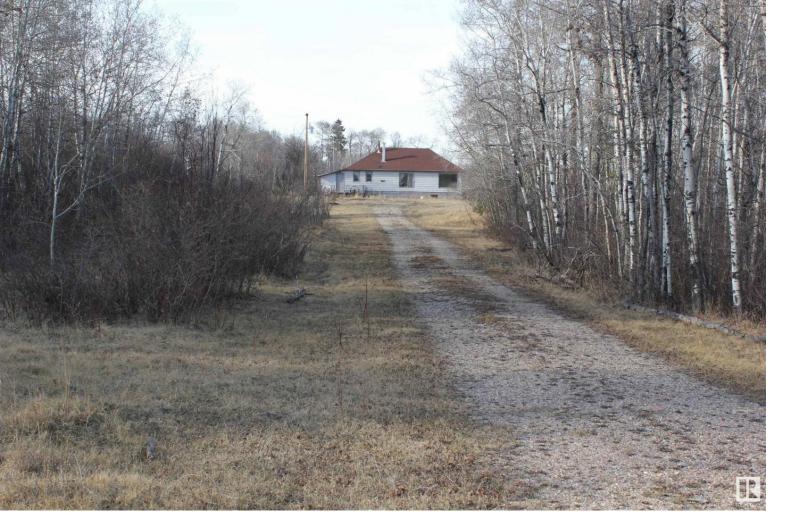

## A 6316 RR572 Rural St. Paul County AB \$124,900

Private, serviced 14.36 acre acreage only 3 miles NE of Elk Point in the County of St. Paul. The property features a bored well, power, gas, septic pump-out and 2 older homes that appear to have good structure and may be able to be repaired. The property will be sold "as is, where is". 2023 taxes \$75.00.