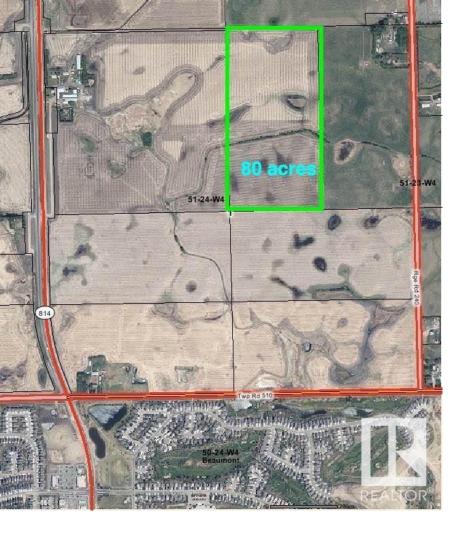

## A51069 Hwy 814 Beaumont AB

\$9,000,000

81 Acres. DEVELOPMENT LAND IN THE HIGHLY DESIRABLE AREA IN THE CITY of BEAUMONT. AREA STRUCTURE PLAN is APPROVED. 156 acres abutting on 50 st is zoned commercial and residential. This 81 acres is primarily zoned residential. The owner has completed numerous studies in preparation to apply for Neighbourhood Structure Plan. These studies are available to the purchaser. Irving Creek on the northern border, and a "licensed waterway" on the property. 50th street (hwy 814) is a new 4 lane hwy. Land can be sold separately or with the 160 acres to the west 4-24-51-1-NW Water and Sewer is on 50 st. 80 acres to the south has housing and commercial being built. To access maps and documents related to the ASP and NSP, you will find it at: www.beaumont.ab.ca/676/Le-Reve