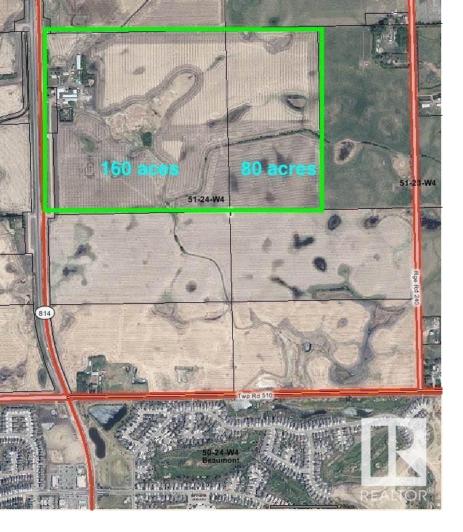

## A51069 Hwy 814 Beaumont AB \$25,000,000

DEVELOPMENT LAND IN THE HIGHLY DESIRABLE AREA IN THE CITY of BEAUMONT WITH, 1/2 MILE OF HWY FRONTAGE. This development land is on 50 st. which has Highway Commercial, commercial and residential. AREA STRUCTURE PLAN is APPROVED. 80 acres or less of the 160 acres could be rezoned Commercial . 155.85 Acres. The owner completed numerous studies in preparation to apply for the Neighbourhood Structure Plan. There are 4 houses and numerous farm building on this property plus a newer freezer/cooler on site. Irving Creek is on the northern border and a licensed waterway is on the property. 50th street (hwy 814) is a new 4 lane hwy. Land can be sold separately or with the 81 acres to the east 4-24-51-1-NE. 155.85 acres abutting on 50 st is zoned commercial and residential. The land to the south has the NSP approved and is in active residential and commercial development being built. Water and Sewer is on 50 st. To access maps and documents related to the ASP and NSP, www.beaumont.ab.ca/676/Le-Rev Listing Presented By: