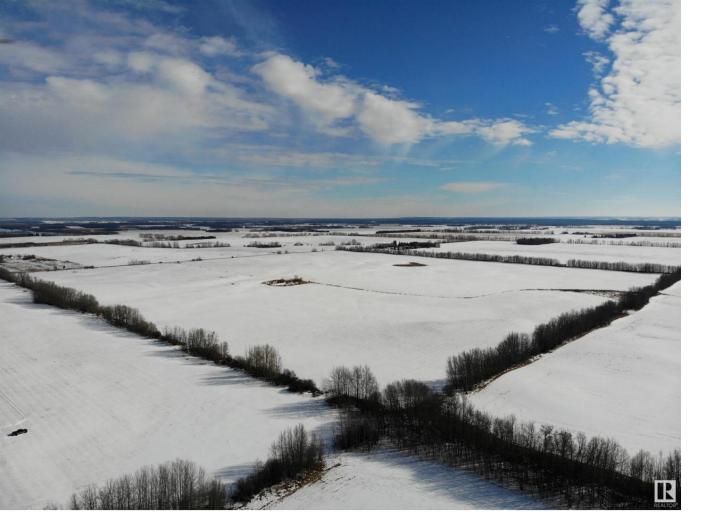

## Rural Westlock County Alberta \$1,650,000

318 Acres of Farm Land consisting of 2 full quarter sections North of Westlock, AB in cereal crop rotation including Wheats and Canola. Professionally farmed with excellent yields and production. Approximately 300 to 305 acres currently cultivated. Dugout water source. Surface Lease Revenue source. Excellent building site courtesy of Homesteader yard site. Extended value for future potential subdivisions. (id:6769)