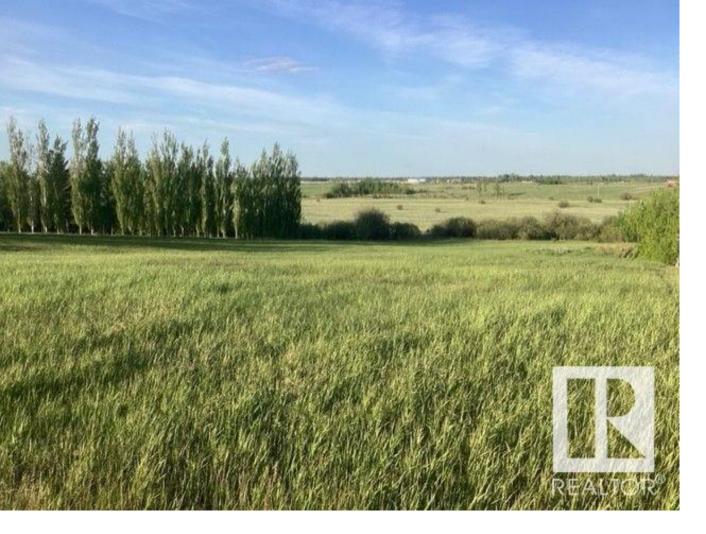

## Rural Sturgeon County Alberta

\$149.900

Visit the Listing Brokerage (and/or listing REALTOR(R)) website to obtain additional information. These beautiful lots with mature trees are located along pavement and are being sold together. They each have their own title but located next to each other for a larger area. Total being 3.3 acres, approx. 30 minutes to Edmonton. Easy access to Bon Accord and Gibbons and Legal for shopping and schools. These scenic properties with rolling hills are perfect for a walk out basement. Power and Gas at the property line and each title has a \$1700 prepaid amount with Coronado Gas to go towards instillation of natural gas. These properties are bordered on the east by pasture land and on the North, by Park reserve land. Located at the end of a cul-de-sac so lots of room for parking and no through traffic on the service road in front of you. We, the owners had at one time received permission from the County to use the 3 acre Reserve land ajoining for pasture. Located 15 min from Half Moon Lake. (id:6769)