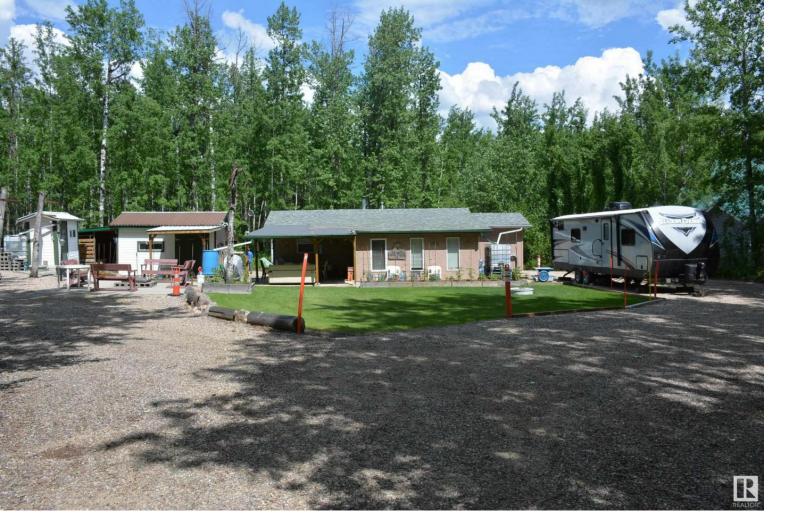

## Lot 61 Summer Lea Estates Rural Barrhead County AB \$155,000

This Is The Life!! Very Special property located next to Thunder Lake in Summer Lea Estates. Meticulously Kept Yard, Cottage & Outbuildings. Cottage features 2 Bdrms, Open Kit, Dining & Liv Space w/ recently added 2 pc convenience Bath. Fantastic Outdoor space including Covered & Shaded front Patio as well as concreted Fire pit area complete w/ accenting landscape features. Excellent Insulated Outdoor Kitchen Shed for Entertaining & Meal prep along w/ very good additional storage. Recently built HD Recreation Garage w/ OH door & excellent heavily graveled access that is part of a convenient ring road driveway that encircles the home. Clean & maintained running water Outhouse. Very mature sheltering Trees on all sides including extensive green space bush at back. Locking gate. Spotless lawn for kids to play. Firewood Storage. Wood & Propane Heaters. Amazing Atv trails throughout the subdivision along w/ easy access to Thunder Lake for Boating, Fishing & Water Sports. Amazing Property @ Affordable Price