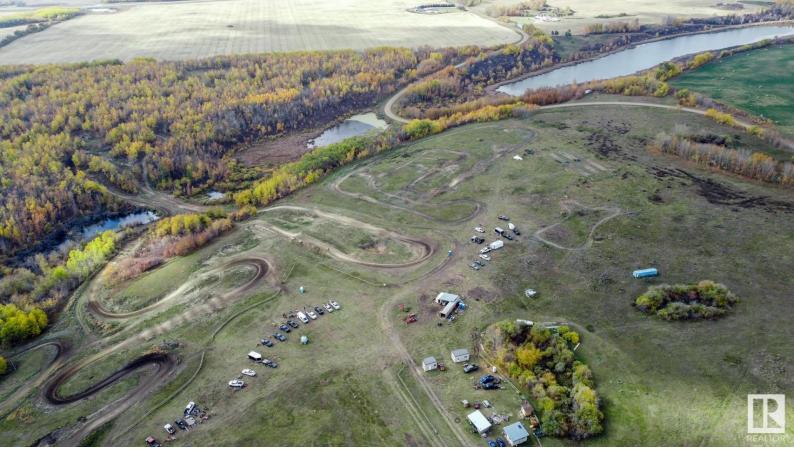

## Range Rd 125 TWP 534 Rural Two Hills County AB

\$500,000

Welcome to Chaos Motorcross park! This property boasts 159 acres or prime recreactional land! Featuring: two professional motocross race tracks, over 14km of treed riding trails, 3 cabins, outside cooking area and a campground surrounded by trees! This property is truly unique and has many different uses.