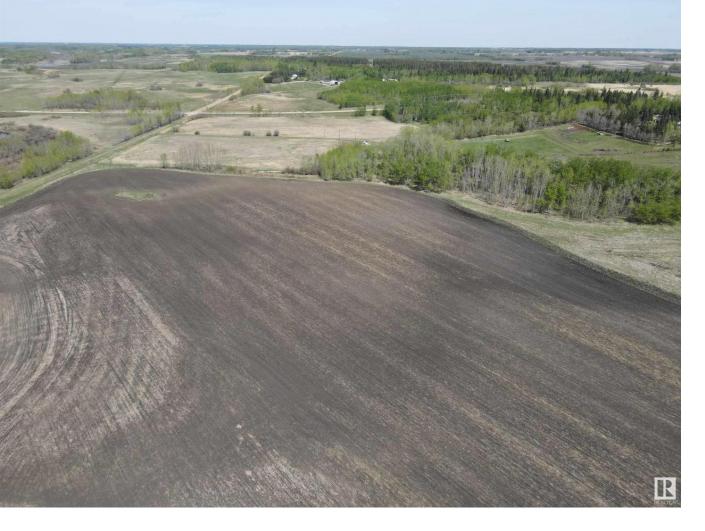

## Range Rd 213 & SH 644 Rural Sturgeon County AB

\$409,900

Location, Investment, Income and Building potential make this property unique from the rest. This 75.34 Acre property is ideally situated with Highway 644 access right to the property line. It is less than 2Km to the town of Redwater limits (was designated Urban Fringe previously). The property is zoned agricultural and is a beautiful mix of crop and trees plus the Redwater River winds through the south west edge of the property. Services are nearby. Not only is it just outside the town limits, it is also minutes to the Industrial Heartland, close to Gibbons, Edmonton, Fort Saskatchewan and on the way to Fort MacMurray. This amazing investment opportunity offers substantial OIL & CROP REVENUE (approximately \$18,000/year!) with potential increases every 5 years. You can earn revenue while you build your dream home!