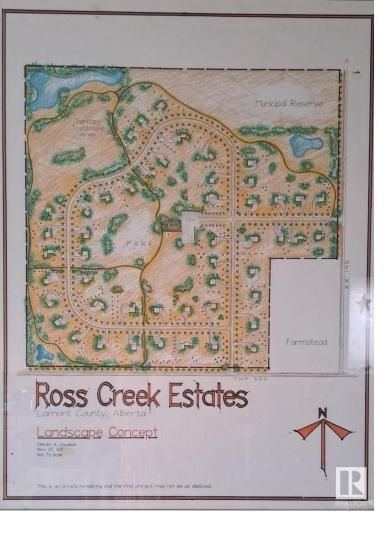

## Range Road 191 South of Highway 15 / North of 550 Rural Lamont County AB

\$1,675,000

147 acres APPROVED COUNTRY RESIDENTIAL DEVELOPMENT! OPPORTUNITY awaits for a developer to proceed with final subdivision & development & sell off up to 49 rural, small acreages! Just minutes outside of Alberta's Industrial Heartland area, the town of Lamont & Elk Island National Park, with exceptional access to Fort Saskatchewan, Fort McMurray & short commuting distance to Sherwood Park / Edmonton too, this will be a perfect rural acreage subdivision for people who want small acreages for new home builds, with room for horses, animals, RVs, large bonfires, big gardens & the peace & quiet of country life, all very close to town! This is an amazing opportunity for a developer to take advantage of all the hard work, time & investment already put in by the local farmers / landowners that had the Area Structure Plan, Re-Zoning, Traffic Impact Assessment, Biophysical Assessment, Geotechnical Evaluation & pre-planning and preliminary engineering completed already! Run the numbers and consider the INVESTMENT!