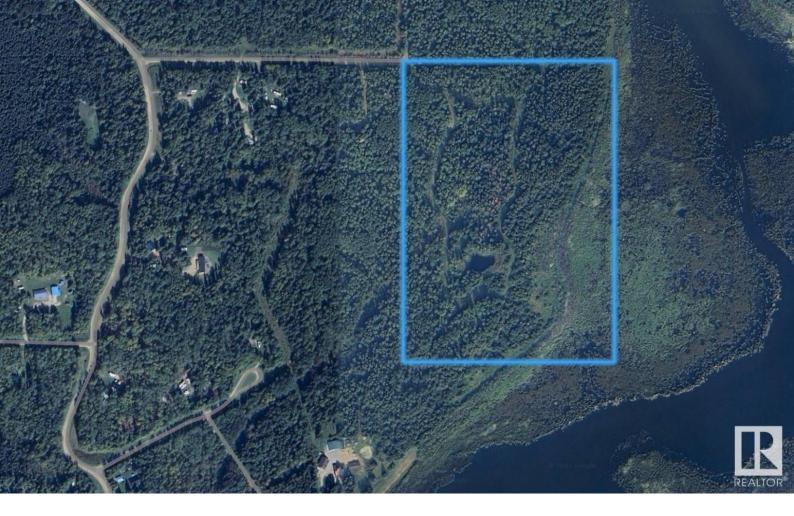

## Rural Athabasca County Alberta

Looking for a getaway? 20 acres bordering Popular Skeleton Lake, minutes north of Boyle. The property has an interior roadway already installed and gravelled. Road is navigable. No services currently, but this would make a great private family camping area for year round adventures. The boat launch is just around the corner. Skeleton Lake is a popular receational lake with beaches, camping and golf! (id:6769)