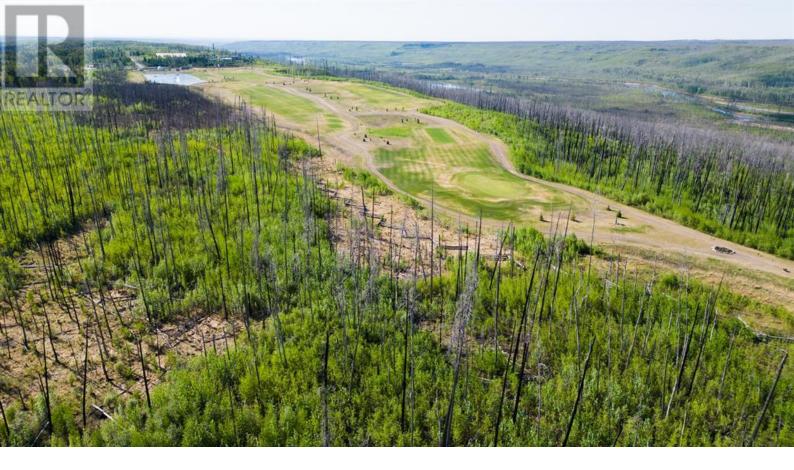

## 0 Community Lane Saprae Creek Alberta

\$1,500,000

OWN THIS 70.67-ACRE PRIVATE PIECE OF PARADISE BACKING THE GOLF COURSE IN SAPRAE CREEK. This parcel of land represents the only opportunity in the Fort McMurray area to develop a huge lot or subdivide into up to as many as 33 lots. The scarcity of this type of lot availability provides a rare opportunity for the country residential lifestyle you have been waiting for. This massive lot is nestled in a secluded and private country residential setting where residents relish the calm in the close-knit hamlet of Saprae Creek. It is quiet by design and a location with a robust and active outdoor lifestyle. Saprae Creek is home to many recreational attractions including Vista Ridge, a popular all-season recreation facility that offers skiing, snowboarding, downhill tubing, a wild play element park, mountain biking and quadding trails in the summer. Points West Trails is nearby, available for non-motorized and motorized recreational sports, including hiking, biking and cross-country skiing. The residents of Saprae Creek enjoy a playground, an Olympic-sized outdoor skating rink, a baseball diamond with bleachers, a volleyball court and basketball nets. Rotary Links Golf Course with 9 spectacular holes completed and available to the public. Master plan construction is currently underway with an anticipated 18-hole slated to open in Spring 2023. More Saprae Creek activities include extensive snowmobile trails; nearby Clearwater Horse Club, and many special interest and sporting groups where neighbours come together to participate in yoga classes, family movie nights and other fun events. (id:6769)