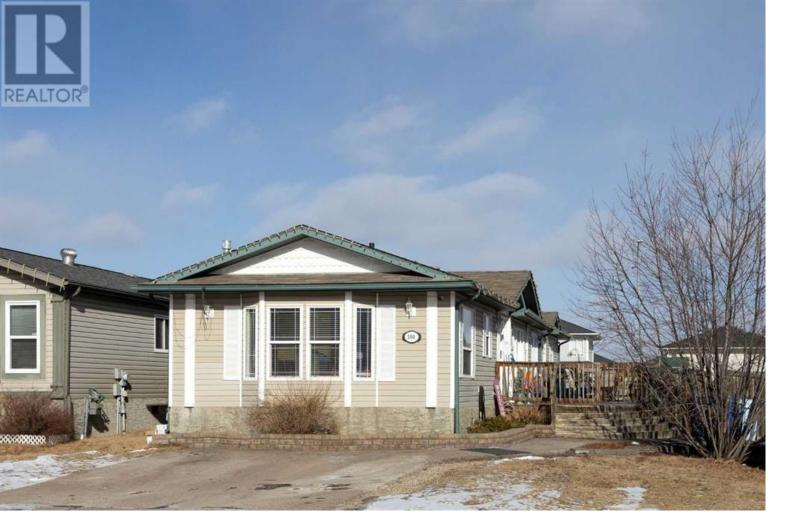

## 100 Ash Way Fort McMurray Alberta

\$294,900

WOW! COME CHECK THIS BABY OUT! Beautiful SPACIOUS manufactured home sits on a big corner fenced lot. Situated in the heart of Timberlea. Nestled near schools, bus route and shopping, parks and all amenities. This home is PRICED TO SELL so bring your cheque book and move right in! This gorgeous floor plan is OPEN Concept with vaulted ceilings, features laminate flooring, a gas fireplace, for the chef in the family you will FALL IN LOVE with this beautiful kitchen, lots of WHITE cabinets, eat up kitchen island, double skylights, built in hutch with more cabinets, and updated Stainless Steel appliances (fridge (about a month old), dishwasher and OTR Microwave are newer and have also been replace). Off the dining you have french garden doors leading to you big deck and fenced yard to watch your kids play. The primary bedroom is so pretty and SPACIOUS with its own ensuite. Here is a cool option that makes the 3rd bedroom located at the front of the home is so versatile, it has a wet bar, in addition to being used as a 3rd bedroom, you could use it as flex room for Movie Night, an office if you work from home or a room to rent out for some extra mortgage help, for your nanny or extended family. Outside is a big deck overlooking your fenced yard. Lots of parking out front and NO CONDO FEES! SO MANY THINGS TO LOVE ABOUT THIS HOME, Call now to view to make this your home today before it's gone! (id:6769)