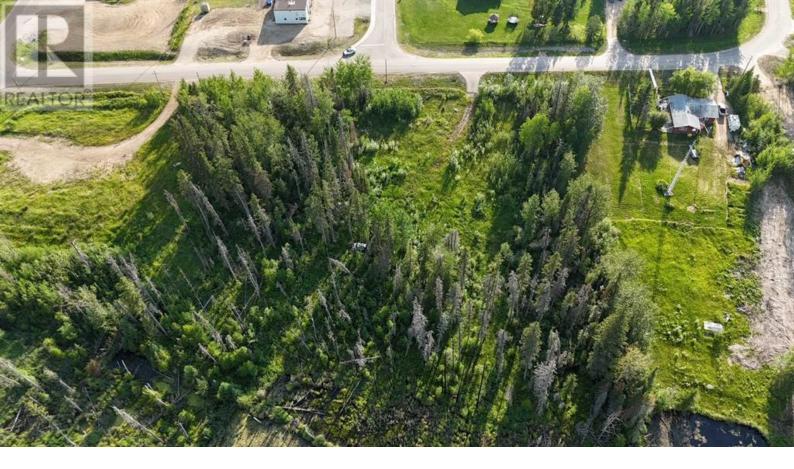

## 104 PARK Drive Anzac Alberta

\$79,900

104 PARK DRIVE! 2.1 ACRE LOT IN ANZAC ZONED HR "HAMLET RESIDENTIAL" THIS 2.1 ACRE SITE HAS A SMALL CREEK THAT RUNS THROUGH IT AND HAS 250 FT FRONTAGE LS-410 FT DEEP AND RS- 330 FT DEEP AND 262FT ACROSS THE BACK OF THE LOT. OFF THE BACK YOU HAVE NO NEIGHBOURS. SEE THE AERIAL PICS ON THE LISTING. WHAT CAN YOU BUILD HERE: Permitted uses to build on this lot per RMWB are; single & Semi Detached Dwelling, Manufactured home, home Occupation; discretionary uses include: Apartment building, Bed & Breakfast, fourplex, triplex, townhouse, Home Business. So you can see lots of Opportunities with this lot! (id:6769)