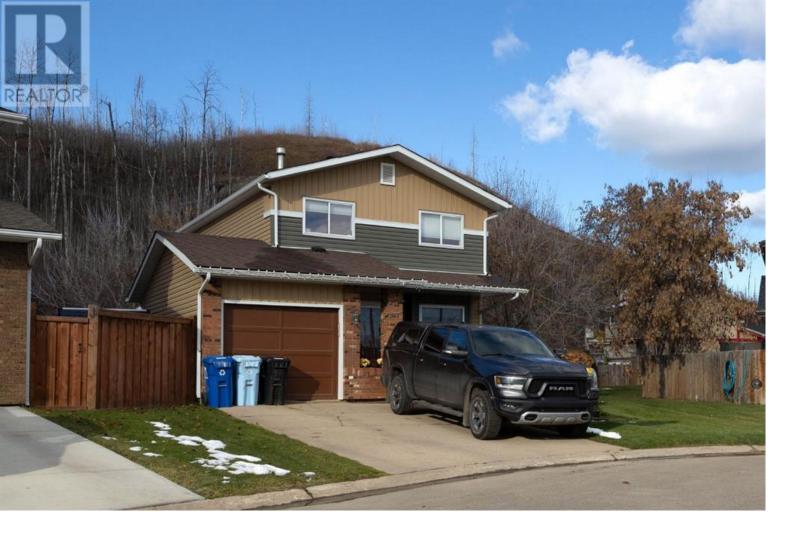

## 113 Goodwin Place Fort McMurray Alberta

\$439,900

113 Goodwin Place-This beautiful (GREENBELT) home is equipped with an attached garage and nestled in a quiet cul de sac and backing onto the greenbelt. Your beautiful two-story home offers a renovated kitchen with lots of countertop and cupboard space, new appliances, two-tone cabinets, nicely finished with ceiling height and crown molding, as well as stunning countertops. It is open to your oversized dinette area; Great for entertaining. You're a large sunken living room space has hardwood flooring, a beautiful fireplace area, large windows offering an abundance of natural lighting as well as access to your fenced backyard with a three season space on your large deck, above ground fire pit, this beautiful oasis is sure to impress with A waterfall insert, Extra storage space provided with your shed. Back inside, you will find three bedrooms upstairs, one of which is your primary suite with a walking closet and 3 piece en suite. Your ensuite is renovated with stand up shower. The basement is fully developed where you will find an abundance of storage space a full laundry room, rec room area and a fourth bedroom. Renovations have been done throughout this home and it is sure to impress. Call today for your private viewing.!!! This home is turn key; some renovations include new or paint, newer, light fixtures, and or doors, newer, trim, new exterior siding, new flooring, and so much more (id:6769)