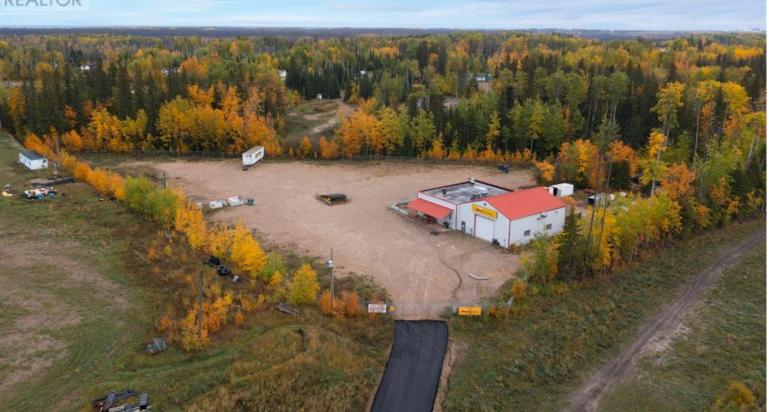

## 118 Gillmore Drive Anzac Alberta

FOR LEASE - Standalone 4656 SF industrial warehouse with an office on 3.88 Acres gravelled and chain link fenced site with a gate at the site entrance. Pre-engineered steel and metal framed one-storey business industrial warehouse building comprised of two components that have been assembled. Together they include both warehouse space and proportionate finished office space, as well as a small modest mezzanine area. The property is enhanced with Floor drains with a sump, 3-phase power o 200 amps, forced air heating, suspended gas-fired units, air make-up system. 18 ft ceiling height in the main, and 16 ft ceiling height in the additional shop area. Three insulated steel overhead doors with an electric hoist (16' w x 14' h & 12' w x 10' h) and 1 16' w x 10' h w/chain hoist. Developed office area with reception/lobby, kitchen/staff room, 2 washrooms, file room, and private office. The mezzanine overlooks the warehouse with a large office and storage room. High Exposure from both southbound and northbound traffic, situated directly on Highway 881 in the hamlet of Anzac. Convenient access/egress. Utilities to be paid by Tenant effective Sep. 29, 2023. (id:6769)