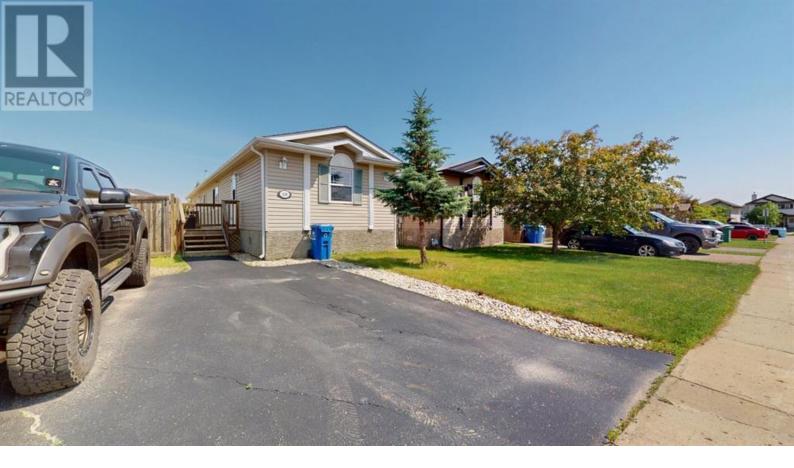

## 120 Ash Way Fort McMurray Alberta \$314,900

Would you like to live in an awesome TIMBERLEA LOCATION!!??120 Ash Way is an excellent starter home or an economic choice for those looking to get out of a larger home but not compromise on space! How about NO CONDO fees to boot!! This bad boy is in good shape, boasting a decent 4309sq/ft yard with crushed stone and good looking grass!! This 2006 3 bedroom, 2 bath mobile has a great open concept and functional layout. Appliances have been updated over the years as well as flooring and paint. There is a 12x14 powered shed with its own breaker and it has concrete foundation for your projects! The double gates in the front yard is perfect to allow RV PARKING, boat & toys etc. in/out of the backyard with ease! The front driveway can accommodate 3 vehicle parking. Ash way is located off Millennium Drive in Timberlea which is one of the main veins boasting loads of amenities just a short walk away. Take advantage of neighbourhood parks, schools, trails, shops, and more!! Call today!! (id:6769)