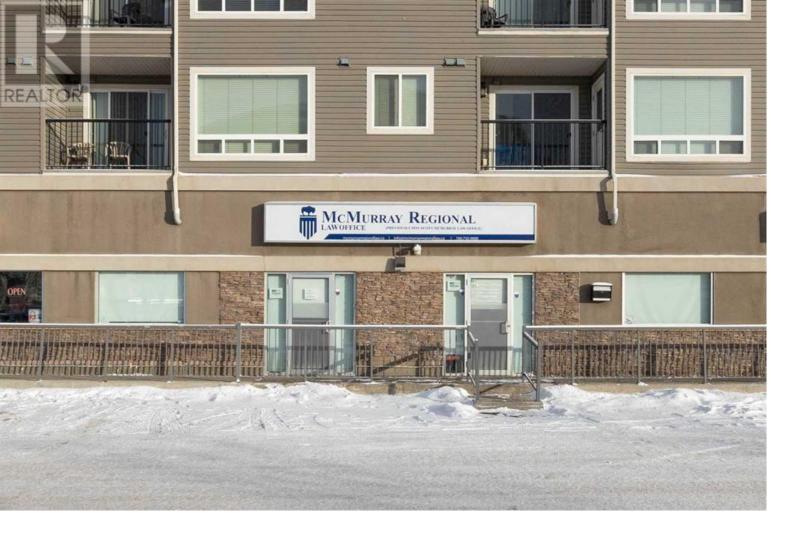

## 122 Millennium Drive Fort McMurray Alberta

\$38

Turnkey Fully Developed Retail or Professional Office Opportunity. Prominently located in the Timberlea business district of Fort McMurray conveniently situated on the corner of Millennium and Powder Drive. Exceptional location with prime retail in the building. Make a home for your business in this beautiful space featuring Reception, Large board Boardroom, 13 offices, a workstation, 2 washrooms, storage, file, copy, media rooms, and staff/kitchen area. THIS SPACE CAN BE EASILY DEMISED AND OPENED UP TO SUIT RETAIL USE. Architectural interior with glass partition walls, this sleek design provides the office an open, engaging, and professional feel enabling a flexible, versatile layout to increase productivity, creativity, communication, and morale. The mixed-use building features ground floor retail and professional office with ample paved parking. This premium location is steps away from Boston Pizza, Independent foods, Circle K convenience store and located inside The Cortona building with The Clearwater Hotel Suites, which are fully furnished and offer flexible rental options. Take advantage of these easily accessible shops and services located within minutes of the majority of Timberlea and Eagle Ridge homes. A well-rounded roster of tenants such as, Benjamin Moore, Timberlea Licensing & Registry, Accel Physical Therapy, Premium Meats, and Pizza Plus restaurant. Operation costs \$8.00 PSF, Taxes \$4.00 PSF, and utilities metered separately. (id:6769)