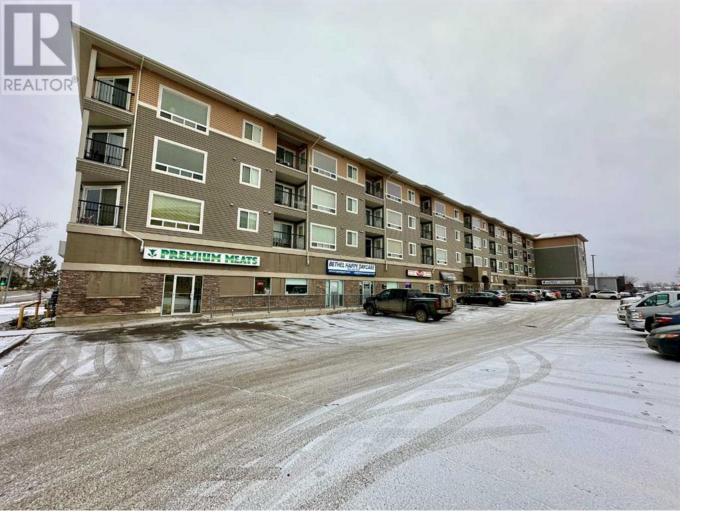

## 122 Millennium Drive Fort McMurray Alberta

Turnkey 1467 SF Fully Developed Retail/Multi-Use Opportunity. Prominently located in the Timberlea business district of Fort McMurray conveniently situated in on the corner of Millennium and Powder Drive. Make a home for your business in this beautiful space with large open retail area, washroom and office/storage area. The mixed-use building features ground floor walk-up retail and professional office with ample shared paved parking and front and rear access. This premium location is steps away from Boston Pizza, Independent foods, Circle K convenience store and located inside The Cortona Suites, which are fully furnished and offer flexible rental options. Take advantage of these easily accessible shops and services located within minutes of the majority of Timberlea and Eagle Ridge homes. A well-rounded roster of tenants in the area such as, Benjamin Moore, Timberlea Licensing & Registry, Accel Physical Therapy, Premium Meats, Spoiled Rotten Salon and Spa, Drug Store and Pizza Plus restaurant. Zoned C3. Op costs \$8.00 PSF, Taxes \$4.00 PSF, and utilities metered separately. (id:6769)