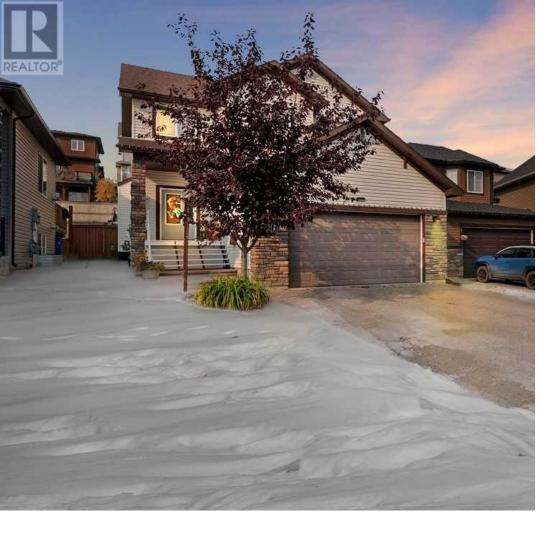

## 135 Crane Place Fort McMurray Alberta

\$585,599

WELCOME TO 135 CRANE PLACE WHERE YOU HAVE LOADS OF PARKING INCLUDING RV PARKING AND A FANTASTIC HOME TUCKED AWAY IN A CUL DE SAC NEXT TO 2 ELEMENTARY SCHOOLS AND WALKING TRAILS AND GREENSPOACE IN EAGLE RIDGE. The sellers have taken pride in doing many upgrades and additions to the home and say they love the location. The exterior of this property offers a 48-FOOT DRIVEWAY, GIVING YOU LOADS OF PARKING including RV PARKING & ATTACHED HEATED GARAGE. The yard is complete with a fully fenced and landscaped that includes a large deck and a covered deck area for BBQing, then a firepit area, retaining walls with gardens, shed, and a great size lot. Step inside this spacious 2 storey with many upgrades that include NEW FRONT AND REAR EXTERIOR DOORS, LUXURY VINYL PLANKS FLOORS, CUSTOM FIREPLACE FEATURE WAZLL, CUSTOM BLINDS, UPDATED APPLIANCES, NEW FURNACE (2022), CENTRLA A/C, HOT WATER ON DEMAND, WATER SOFTENER AND MORE! This spacious layout includes a large front entryway with tile floors and soaring vaulted ceilings. The foyer leads you to your openconcept living space that offers a great room with gas fireplace and beautiful wood feature wall. The kitchen offers loads of cabinets, a large island with an eat-up breakfast bar, and built-in appliances. The dining room overlooks your yard and is surrounded by windows and offers a garden door leading to your deck. The main level is complete with a 2-pc powder room, and laundry room with sink and built-in storage cabinets. The large staircase leads you to the upper level with 3 bedrooms, the Primary bedroom offers a WALK-IN CLOSET, 5 PC ENSUITE WITH DOUBLE SINKS, AN OVERSIZED JETTED TUB, AND A STAND-UP SHOWER. The 2 additional bedrooms on this level both offer WALK-IN CLOSETS. The upper level is complete with a 2nd full bathroom. The Basement is finished with a large family room that offers a kitchenette/wet bar ready for hook...