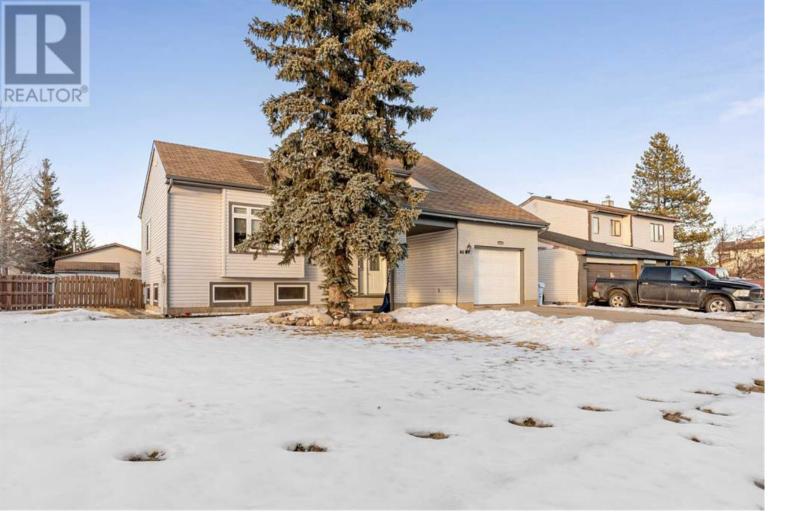

## 140 Brosseau Crescent Fort McMurray Alberta \$479,000

Welcome to this charming 4 bed, 4 bath family home situated on a generous 8000 sq ft lot in the sought-after Timberlea B's neighbourhood. Directly across from the Birchwood Trails, outdoor adventures are just steps away. The home features a spacious living and dining area with abundant natural light, leading to your first deck. The newer kitchen boasts ample storage, stainless steel appliances, and plenty of counter space. This split-level gem has a cozy family room with a wood-burning fireplace, leading to a ground-level deck and expansive backyard. The upper level offers 3 bedrooms and 2 bathrooms, including a primary bedroom with a 3 piece ensuite, and a surprise deck off one of the bedrooms. The basement offers another bedroom, a beautiful 3 piece bathroom, spacious laundry room, and a playroom/gym area plus plenty of storage in the large crawl space. Complete with a single attached garage, ample parking, and close proximity to 3 premier schools, shopping, and amenities, this home is a true gem. Don't wait too long to snag this one - CALL today! (id:6769)