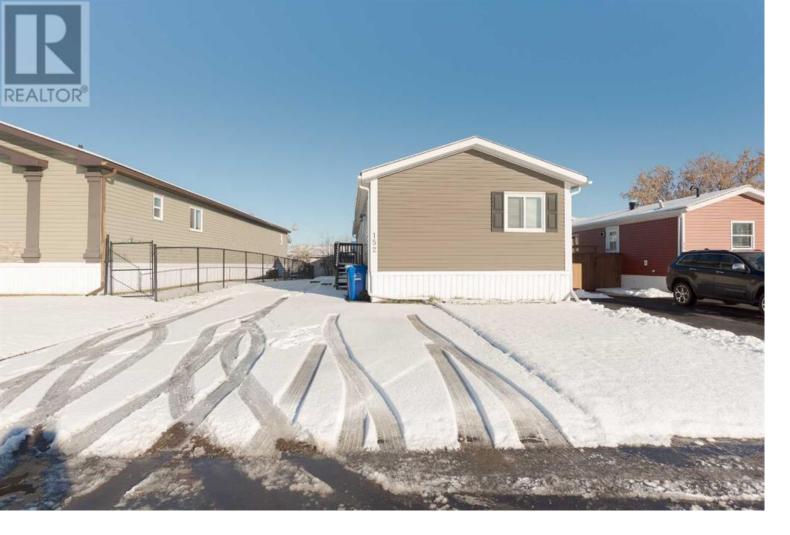

## 152 Card Crescent Fort McMurray Alberta

\$335,000

Welcome to 152 Card Crescent: This beautiful 4-bedroom, 2-bathroom home situated in Cartier Park, a desirable neighborhood of Timberlea, has excellent curb appeal and a welcoming community feel. As you step inside, you're greeted by a spacious foyer that leads into a bright, open-concept living room complete with a cozy gas fireplace--perfect for gatherings and relaxation. The kitchen offers ample cupboard and counter space, designed to make cooking and entertaining effortless. Past the kitchen features the primary bedroom that is generously sized and has a private en-suite for added comfort. The laundry room is also conveniently located next to the primary bedroom. Past the living room sits the three additional generously sized bedrooms and the full bathroom. Outside, you'll find a great-sized yard, perfect for outdoor activities, gardening, or simply enjoying the seasons. Other highlights of this home includes A/C to keep you cool during warm summers, a large shed for extra storage, and the paved driveway, redone in 2015. With wonderful neighbors and an inviting layout, this home is ready for you to make it your own! Schedule your personal tour today. (id:6769)