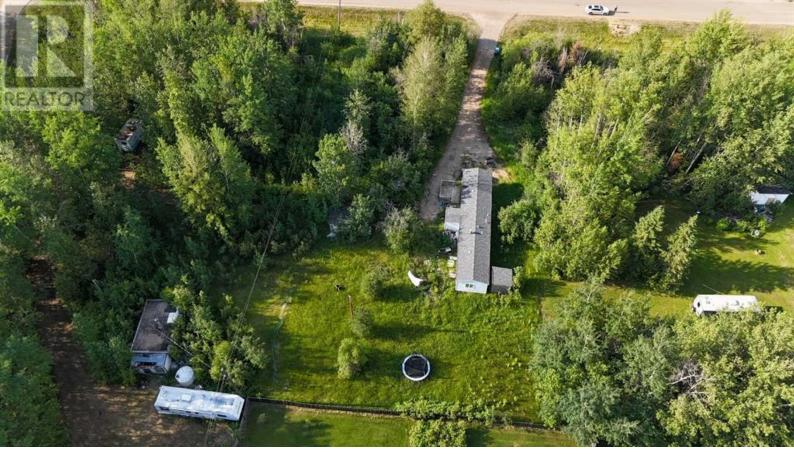

## 153 PARK Drive Anzac Alberta

\$99,900

153 Park Drive! 1.04 Acre lot in Anzac with a Mobile home (as-is) on the lot with Shed and gravel drive! A good section of the lot is cleared at the rear. Zoned Hamlet Residential so you have many residential options here! Fix up the existing mobile and or remove and built your dream home! Located 1 block from Gregoire Lake and you have schools and shopping just around the corner and the Anzac firehall. GREAT OPPOUTINUTY! There is sewer & water tanks on site; but you now have full Municipal services you can tie into if you choose at your expense! (id:6769)