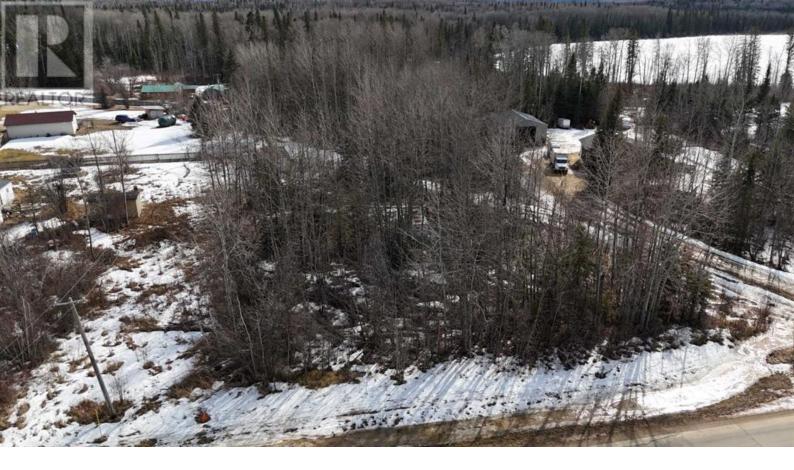

## 157 Park Drive Anzac Alberta

157 Park Drive! 2.11 Acre residential Lot ready to build your dream home on 1 block from Gregoire Lake located in the Hamlet of Anzac; which has many amenities and only a 20 min drive to Fort McMurray and 10 mins to Nexen Long Lake. This lot has lots of trees and currently has an old Atco trailer and old cabin which are both "as is where is" on the property. The RPR attached shows an access road from the right side of the property but there is no access agreement in place with the neighbor; thus buyer needs to create a new front driveway into the lot or obtain if they desire to use that access. Call for more details as this lot is priced to sell! (id:6769)