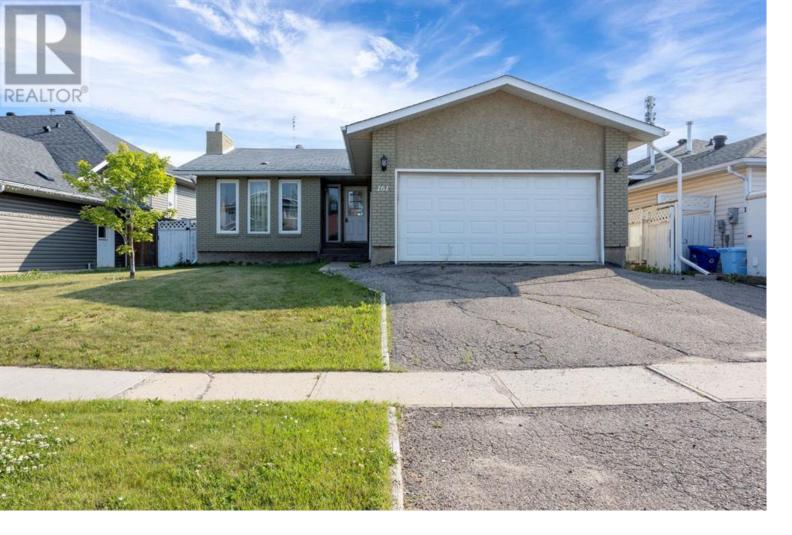

## 161 Beaton Place Fort McMurray Alberta

Spacious Bungalow with Double Attached Garage in the B's of Timberlea! With just over 2300 square feet of living space on a 5682 square foot fully fenced and landscaped lot, this home has the rooms to grow! The kitchen which connects to a spacious dining room, features ample cabinet and counter space, eatup island, and a corner pantry. Hardwood flooring throughout the spacious living room with large windows to draw in natural light. The master features a 3 pc ensuite while two other bedrooms share a full bathroom. The basement is developed with a rec room, two bedrooms, and den space, a full bathroom and a laundry room with ample room for storage! Call to book your showing today! (id:6769)