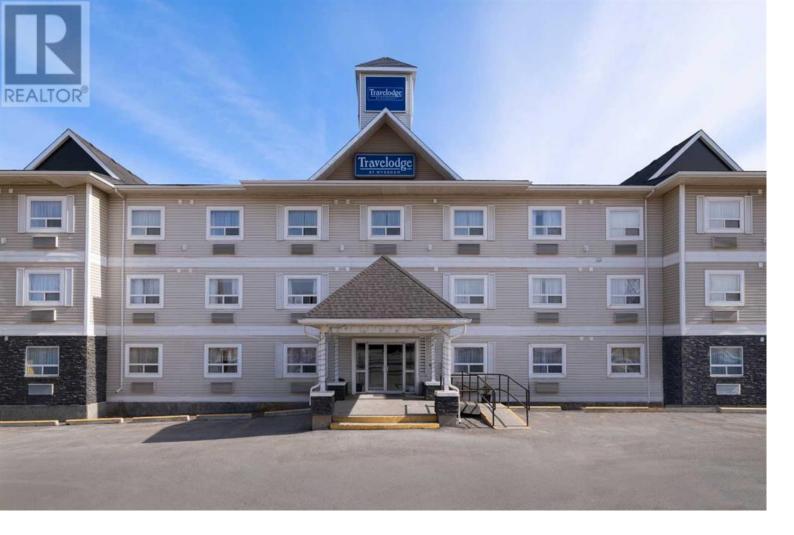

## 200 Parent Way Fort McMurray Alberta

\$14

Affordable 730 SF Main floor space perfect for coffee/sandwich shop, Retail or Office Space located in the Travelodge Hotel. Bright & open space in the interior of the hotel lobby with access from both the front and back of the hotel. Supported by Travelodge Hotel guests and prominently located in the Travelodge by Wyndham on the south side of Fort McMurray in the community of Gregoire with exceptional exposure directly fronting Highway 63. The area vibrant community of Gregoire is surrounded by Prairie Creek, Beacon Hill and Saprae Creek residential communities and Gregoire, Mackenzie, L Roberts, YMM industrial parks and the international airport. Close proximity to fun-filled amenities such as the Points West Trail system, Vista Ridge All Seasons Park, Clearwater Horse Club, Keyano College Industrial Campus and the Oilsands Discovery Centre and nearby Rotary Links Golf Course, an 18-hole course, all of which draw business to the location. Ample parking surface parking and both front and rear access. Easily accessible by public transit; Gross lease rate includes utilities and operating costs. GET 6 MONTHS RENT-FREE FOR START UP. RATE INCLUDES OP COSTS (id:6769)