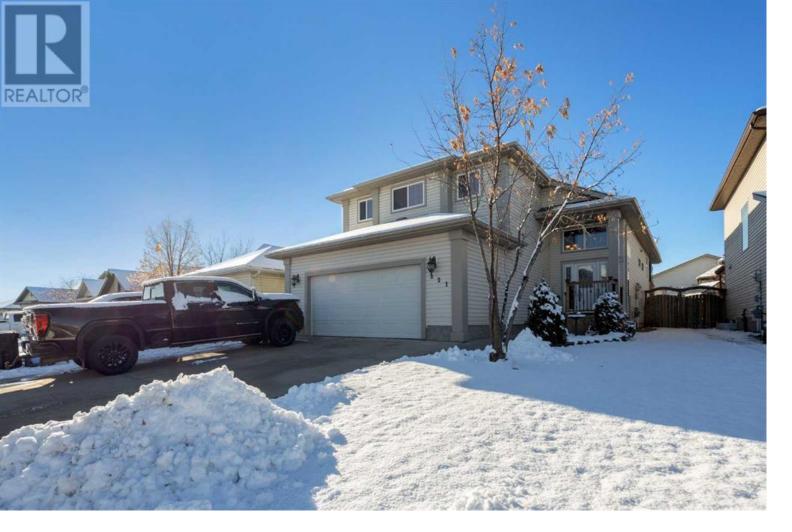

## 221 Paris Crescent Fort McMurray Alberta \$639,900

Welcome to this newly listed beautiful 1607sq ft Bi-Level Single Family home with attached garage located in the heart of Timberlea. Upon entering the front door you are warmly greeted to an oversized welcoming entry with plenty of floor space, ceramic tiled floors, two separate large coat closets and high ceilings. The main level boasts an open floor plan kitchen, dining area and living room with fire place, vaulted ceilings and beautiful Luxury Vinyl Plank flooring. The kitchen offers all wood dark maple cabinets, island with eating bar, stainless steel appliances including a french door fridge, dual oven, otr microwave and dishwasher. The corner pantry has all the extra room needed for plenty of groceries and storage. There are two good size bedrooms and a bathroom to finish off the main floor. The large master bedroom with walk in closet is a wonderful oasis at the end of a long day. Relax in the jetted tub in the master ensuite and let all your cares go away. The basement offers 9ft ceilings, a cozy fireplace, 2 bedrooms, bathroom, and a large laundry/utility room. The attached double garage has a separate entry into the basement. You cant beat the back yard as it has two large attached decks with large storage areas underneath to store all of your patio furniture and gardening tools and a firepit forcthe family to enjoy roasting marshmallows over and making smores. This homes location is second to none! It is within walking distance to four schools which are catholic(Holy Trinity) public, performing arts(Suncor Centre) and technical schools. There is shopping, restaurants and banks close by as well as the public transit system. Come view this home you wont be disappointed! (id:6769)