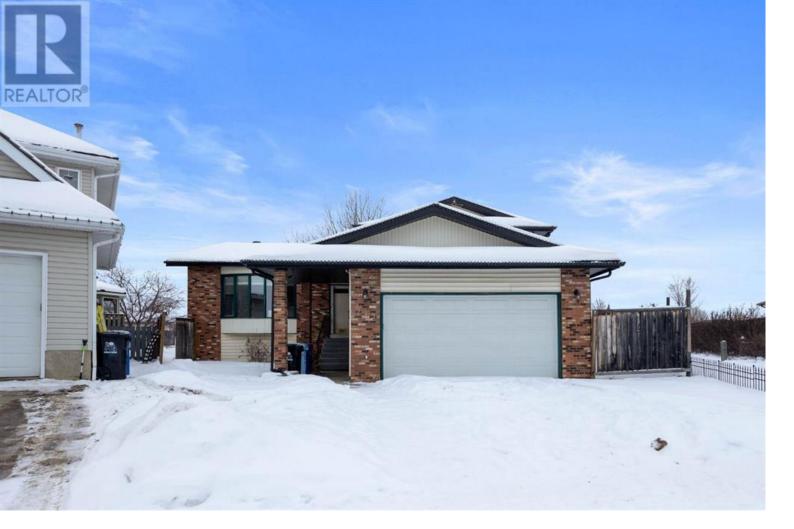

## 229 Ball Place Fort McMurray Alberta \$409,900

Welcome to 229 Ball Place, a fantastic corner lot property in the heart of Timberlea! Boasting an impressive 9,500 sqft lot, this home offers ample space for all your needs, including enough storage area for your RV. Inside, you'll find a well-designed layout featuring beautiful hardwood floors throughout the main living spaces. The kitchen is equipped with classic oak cabinets, an island, and a separate dining area--perfect for family gatherings. The massive master bedroom includes a private ensuite, while the bright living room showcases a sunny bay window. Cozy up in the family room with its charming stone wood burning fireplace, and enjoy the added versatility of the bonus room for work or play.Step outside to the fully fenced yard, offering both privacy and a wonderful outdoor space to enjoy. The property has been updated with a newer roof, newer hot water on demand, two newer furnaces, and air conditioning to keep you comfortable year-round.This home is being sold as-is, where-is, making it a great opportunity for those looking to add their personal touch. Located in the desirable Timberlea Bz area, this property offers the perfect combination of space, convenience, and potential.Don't miss your chance to own this incredible property--schedule your viewing today! (id:6769)