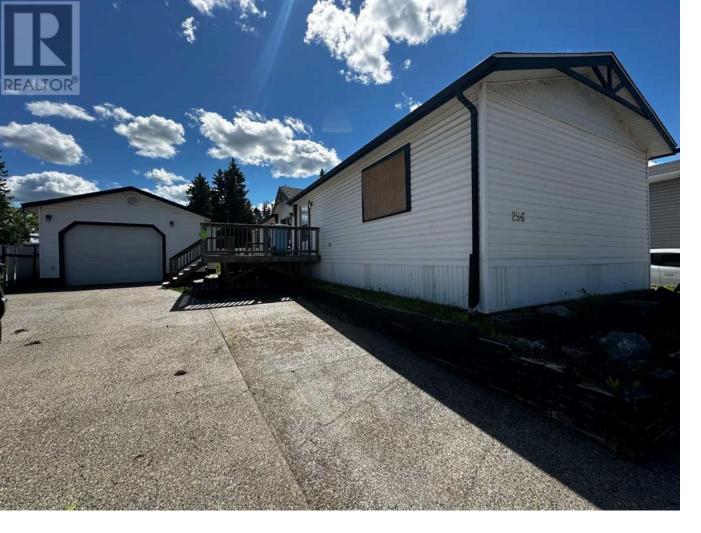

## 256 Grenfell Crescent Fort McMurray Alberta

\$245,000

Welcome to 256 Grenfell Crescent. Located in a quiet corner of of Gregoire, this 3-bedroom, 2-bathroom modular home is nestled on an expansive, oversized lot. This property offers a fantastic opportunity for those looking to personalize and update their living space. The home features an open concept kitchen and living area, a second living room, 2 good sized bedrooms and a large primary bedroom with walk in closet and 4 piece ensuite on the opposite end of the home. The oversized double car garage, provides ample storage and workspace for your vehicles and projects. The exposed aggregate concrete driveway is an added bonus giving you parking for at least 4 vehicles. Additionally, there is a convenient storage shed in the yard, perfect for gardening tools or extra storage needs. Don't miss out on this unique opportunity to create your perfect home in a spacious and versatile setting. Contact us today for more information and to schedule a showing! (id:6769)