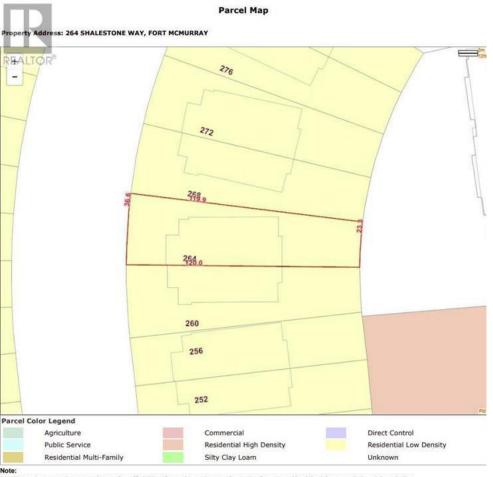

imensions may be approximate, for official lot dimensions please refer to the County or Municipal Assessor's legal description.

## 264 Shalestone Way Fort McMurray Alberta

OPPORTUNITY KNOCKS! LOT FOR SALE IN STONE CREEK! Check out this opportunity to build your own home on this cleared lot. The frontage of this lot is 36.6 FEET and the depth is 120 FEET. The previous structure on this lot was a duplex home. The former home had a basement suite with a WALK-OUT basement, a large yard, and a front attached GARAGE. The lot beside it has already built a single-family home on it. Act now before it's gone for your chance to build your dream home. (id:6769)