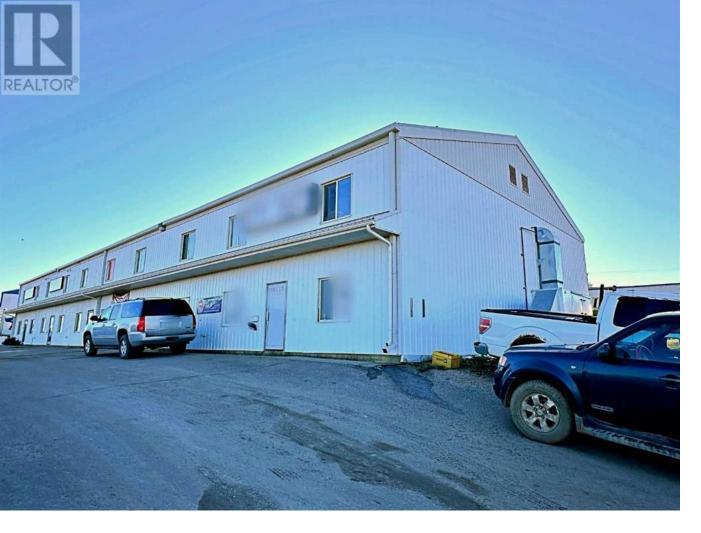

## 280 Maclennan Crescent Fort McMurray Alberta

\$30

Discover the perfect blend of office and warehouse functionality. This 3000 sq ft space includes well-appointed office areas, a welcoming reception, and essential bathroom facilities, making it ideal for businesses requiring both administrative and operational capabilities. The warehouse portion features in-floor heating, two 14' bay doors for easy access, air make up, floor drains with an oil separator for streamlined maintenance, upper mezzanine for storage. With ample front parking and rear yard. Can be combined with Bays C&D for a total of 6000 SF. Excellent exposure conveniently located in the southeast sector of the community adjacent to Highway 63 with direct access to Highway 69, MacKenzie Industrial Park offers excellent access to the airport and downtown core. (id:6769)