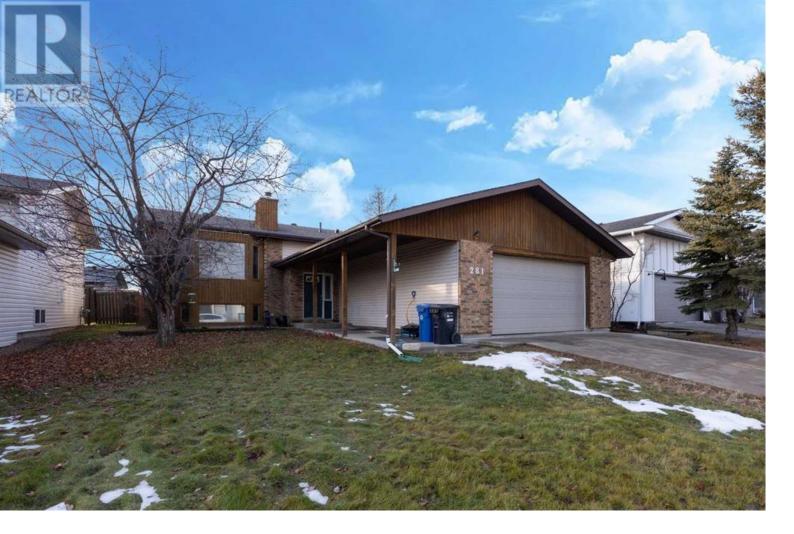

## 281 Beaton Place Fort McMurray Alberta

\$389,900

281 Beaton Place is located in the heart of Timberlea in the desirable neighbourhood we locals call the B's. With an oversized dbl garage, concrete driveway, NEW SHINGLES (2024), close proximity to schools and a fully fenced yard, this home is ideal for the growing family or someone looking for ample parking and space to call the garage a shop! This home has five large bedrooms, two full bathrooms, a basement that would be the perfect space for a game room or home theatre room, and gives you room to spare, as well as a 736 sqft garage! The main floor features an inviting layout with ample living space, bay windows, formal dining space, and access to the large covered deck and backyard. Other fantastic features of this home are the wood-burning fireplace in the family room, hot tub and central vac w/ attachment. Located close to schools, public and site transportation and parks, this home is ready for you. (id:6769)