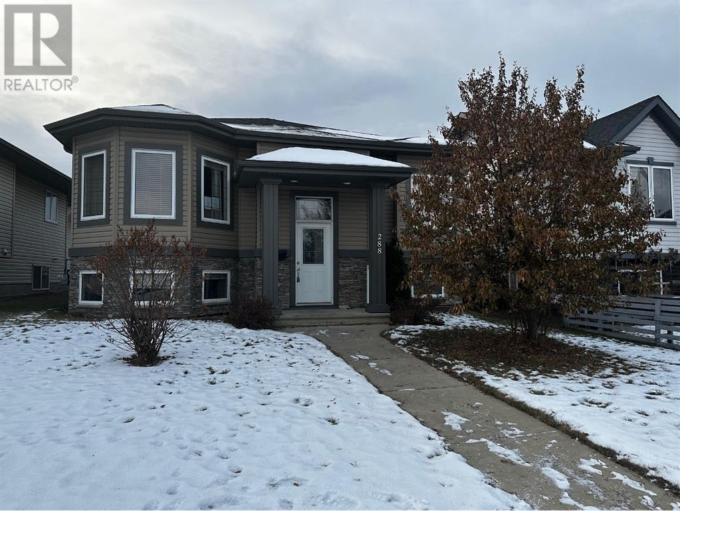

## 288 Swallow Way Fort McMurray Alberta

\$430,000

288 Swallow Way- Your home Located in Eagle Ridge is situated accross from a pond area with walking trails. Your home features rear alley access with an Attached 1.5 car garage and a separate entrance to your In-law space. Your home was built by Alves Developments in 2008; it boasts a large foyer area leading to the oversized living room. The living room has lot's of natural lighting, and beautiful hardwood flooring. The large kitchen area features lot's of countertop and cupboard space giving ample storage space, and a great area for entertaining. The kitchen is open to a large dinette area completed with ceramic tile which also leads to the attached garage and direct access to your back deck with Natural gas hook up for your BBQ. The Main floor also has three Large bedrooms including the Primary suite that has a large walk in closet an dfull en-suite area. The basement is fully equipped with a separate entrance to your In-law suite, a large living area and 2 more bedrooms giving you added living space or an opportunity for rental purposes. Call today!!! (id:6769)