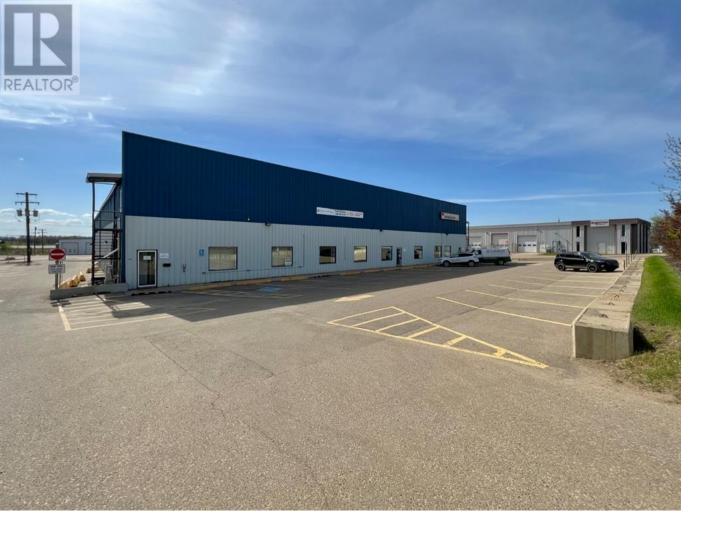

## 291 MacAlpine Crescent Fort McMurray Alberta

\$25

101-291 MacAlpine Crescent; located in Gregoire Business Industrial Park. This is a high visibility location with 3 Dock Loading doors fro Semi Truck loading & unloading plus Overhead door for Vehicle Access into the 4820 sqft warehouse bay. You also have paved Semi Truck turn around and access to this site. Inside you also have 2,701 sqft of admin/office which has 9 Offices, his/her washrooms, lobby reception area & storage plus 2177sqft of 2nd floor Mez space with 11th office & Pantry & access from main level for loading if needed onto the Mez space. You have Parking in front of space and at rear; also fenced in yard space that can be negotiated into a lease if required. Commission is firm at 2.5% of net lease to cooperating brokerages. Asking \$25/sqft base rent and Opt costs at \$7/sqft (id:6769)