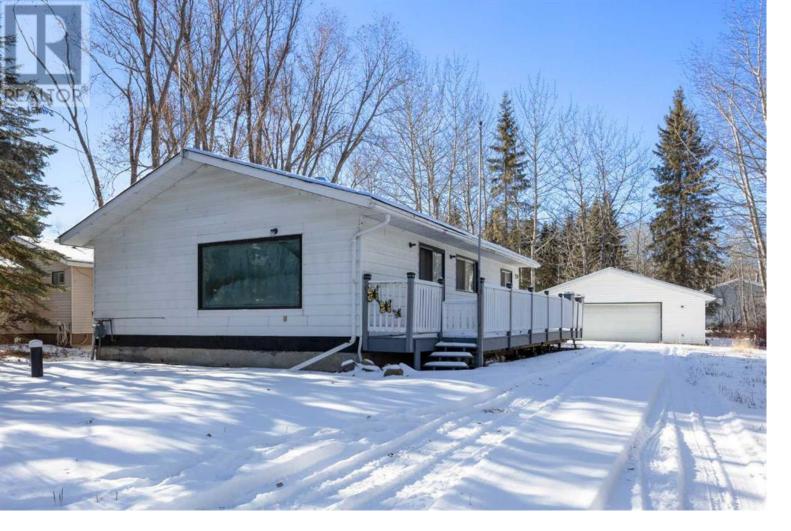

## 372 BIRCH Road Rural Athabasca County Alberta

\$159,900

"HIDDEN GEM IN THE ROUGH". With a little TLC you can turn this 4 season cabin into a beautiful get away and enjoy LAKE LIFE at Mewatha Beach on Skeleton Lake! The open concept will be a great feature for all the family and friend gatherings, boasting 3 bedrooms and a full bathroom. Spacious kitchen and bright living room always a bonus. You got toys? Well this property also has a HUGE, 27X29, detached garage to store them all. Fully landscaped and Skeleton Lake is just a short walk away. Check it out TODAY because at this price I promise it will not last!! \*\*\*SELLER OFFERS NO WARRANTY - PROPEPERTY IS BEING SOLD AS IS WHERE IS. \*\*\* (id:6769)