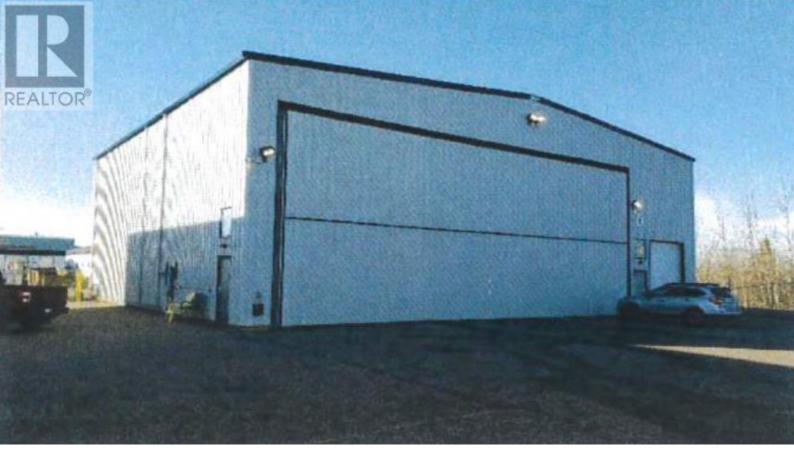

## 397 Snow Eagle Fort McMurray Alberta

\$849,900

#25A-397 Snow Eagle Drive - located at the Fort McMurray International Airport giving access to the runways. This hangar offers a steal frame, with steal low slope gable roof, metal siding; a 12x10 insulated overhead door as well as a 22 x 58' bifold hanger door, ceiling heights feature 24' open clearance in the hanger with open span to the steal trusses and vinyl backed insulation. The building has 200 AMP service, with poured concrete strip footing (slab on grade) foundation with floor drainage; a 500 sq ft mezzanine / staff area with a kitchenette area with approx 7ft ceiling height and Tbar ceiling; concrete and laminate flooring in the office area and a 2 piece bathroom. The Hangar is equipped with radiant heat and circular fans and is in excellent condition with an affective age of 2014 (hangar was constructed approximately 2008) This space has excellent Parking area. Ready for quick possession. Building sits on an Airport Land Lease. Call today for more information or for a private viewing of this great opportunity. (id:6769)